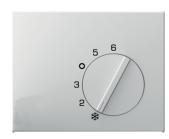

# Centre plate for thermostat with setting knob, Berker K.1, polar white glossy

Technical features

## Equipment

- setting knob with temperature range limitation