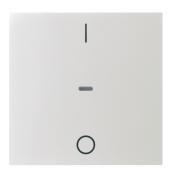

### **Controls and indicators**

- also for KNX applications: push-button, 1gang, and group push-button, 1gang

### Equipment

With transparent product label holder

- for lighting and monitoring circuit
- for rockers push-buttons and group rockers push-buttons