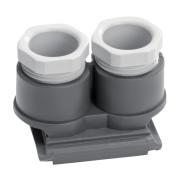

# Coduit entry 2gang, M20 x 1.5, boltable Berker W.1, grey matt

# Equipment

| Tube | for tubes with Ø 15.2 mm (PG 9) and M 16 |
|------|------------------------------------------|
|      |                                          |