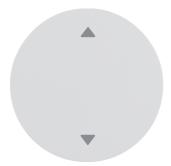

## Rocker with imprinted arrows symbol Berker R.1/R.3/R.8, polar white glossy

**Technical features** 

## **Controls and indicators**

- also for KNX applications: group push-button, 1 gang