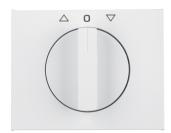

## product sheet 10777109

10777109

**Technical features** 

| Materials              |                                                    |
|------------------------|----------------------------------------------------|
| Colour of design line  | polar white                                        |
| Colour                 | polarwhite                                         |
| Colour                 | white                                              |
| RAL colour             | RAL 9010 - Pure white                              |
| Material               | thermoplastic                                      |
| Surface appearance     | glossy                                             |
| Installation, mounting |                                                    |
| Installation mode      | for screw fastening                                |
| Identification         |                                                    |
| Application, usage     | Flush-mounted wet-room installation, Blind control |
| Main design line       | Berker K.1                                         |