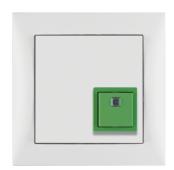

## Switch-off push-button with frame Berker Q.3, polar white velvety

**Technical features** 

## **Controls and indicators**

- with green shut-off button