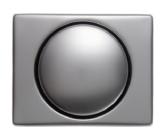

11340004

Centre plate for rotary dimmer/rotary potentiometer with setting knob, Berker Arsys, stainless steel, metal matt finish

**Technical features** 

## **Controls and indicators**

Rotary dimmer / potentiometer / numeric setting

For DALI rotary potentiometer, for universal rotary dimmer extension unit, for electronic rotary potentiometer, For universal rotary dimmer (R, L, C), For Tronic rotary dimmer (R, C), For rotary dimmer (R, L), for rotary dimmer

| Materials                                |                     |
|------------------------------------------|---------------------|
| Colour of design line                    | Stainless steel     |
| Colour                                   | stainless steel     |
| Material / workmanship                   | metal, matt finish  |
| Material                                 | stainless steel     |
| Dimensions                               |                     |
| Axis dimension Ø                         | 4 mm                |
| Installation, mounting                   |                     |
| Installation mode                        | for screw fastening |
| Use                                      |                     |
| Differentiation characteristic 2 - Sales | with setting knob   |
| Identification                           |                     |
| Application, usage                       | Light control       |
| Main design line                         | Berker Arsys        |