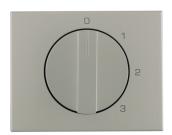

for screw fastening

with neutral-position

10877104

Centre plate with rotary knob for 3-step switch with neutral-position, Berker K.5, stainless steel, metal matt finish

**Technical features** 

Technical version with neutral position: 0-1-2-3