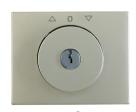

10797304

Centre plate with lock and touch function for switch for blinds Key can be removed in 0 position, Berker K.5, stainless steel, metal matt finish

**Technical features** 

| м | at | erı | a | IS |
|---|----|-----|---|----|

### Use

Differentiation characteristic 3 - Sales Key can be removed in 0 position

## Safety

- with 2 keys

# Identification

Application, usage Blind control
Main design line Berker K.5