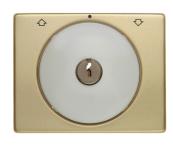

10790502

Centre plate with lock and touch function for switch for blinds Key can be removed in 0 position, Berker Arsys, gold/polar white, matt/glossy, aluminium anodised

**Technical features** 

# Use

Differentiation characteristic 3 - Sales Key can be removed in 0 position

# Safety

- with 2 keys