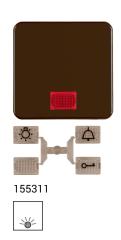

# Rocker with lens, Splash-protected flush-mounted IP44, brown glossy

Technical features

# **Controls and indicators**

- also for KNX applications: push-button, 1gang, and group push-button, 1gang
- for rocker push-buttons
- for change-over/intermediate switch

| Colour independent of design lines | brown                |
|------------------------------------|----------------------|
| Colour                             | brown                |
| Colour                             | brown                |
| RAL colour                         | RAL 8011 - Nut brown |
| Material                           | thermoplastic        |
| Surface appearance                 | glossy               |
| Installation, mounting             |                      |
| Installation mode                  | clamp fastening      |

# Equipment

- for lighting and monitoring circuit

### Use

Differentiation characteristic 2 - Sales with lens

# Identification

| Application, usage | Flush-mounted wet-room installation |
|--------------------|-------------------------------------|
| Main design line   | Splash-protected flush-mounted IP44 |