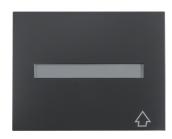

11547106

Intermediate ring with hinged cover for central plate/centre plate 50 x 50 mm Berker K.1, anthracite matt, lacquered

**Technical features** 

## Cover, door

- when opening hinged cover, it can be arrested in end position

## Instructions

Information text Labelling field height arranged for P-touch strips 6

mm

The high hinged cover with opening is suitable as a cover with inserted plug for TAE and 45° UAE versions.