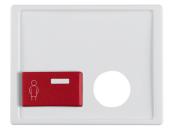

#### Centre plate with plug-in opening, red button at bottom Berker Arsys, polar white glossy

# **Controls and indicators**

for call push-button with plug-in contactbutton with lens and imprint