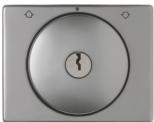

## product sheet 10790304

10790304

| Colour of design line                    | Stainles                   |
|------------------------------------------|----------------------------|
| Colour                                   | stainles                   |
| Colour                                   | stainless steel            |
| RAL colour                               | RAL 9022 - Pearl ligl      |
| Material / workmanship                   | metal, mati                |
| Material                                 | stainles                   |
| Surface appearance                       |                            |
| Installation, mounting                   |                            |
| Installation mode                        | for screw fas              |
| Use                                      |                            |
| Differentiation characteristic 3 - Sales | Key can be removed in 0 pe |
| Safety                                   |                            |
| - with 2 keys                            |                            |
| Identification                           |                            |
| Application, usage                       | Blind                      |
| Main design line                         | Berker                     |
|                                          |                            |

Centre plate with lock and push lock function for switch for blinds Key can be removed in 0 position,

Berker Arsys, stainless steel, metal matt finish

**Technical features**