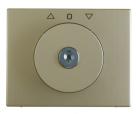

10790301

Centre plate with lock and push lock function for switch for blinds Key can be removed in 0 position, Berker Arsys, light bronze matt, aluminium lacquered

**Technical features** 

### Use

Differentiation characteristic 3 - Sales Key can be removed in 0 position

# Identification

Application, usage Blind control
Main design line Berker Arsys