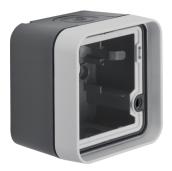

### Housing with frame surface-mounted Berker W.1, grey/light grey matt

**Technical features** 

| Materials          |                      |
|--------------------|----------------------|
| Colour             | dark grey            |
| RAL colour         | RAL 7011 - Iron grey |
| Material           | thermoplastic        |
| Surface appearance | matt                 |

### Identification

| Application, usage | Surface-mounted wet-room installation |
|--------------------|---------------------------------------|
| Main design line   | Berker W.1                            |