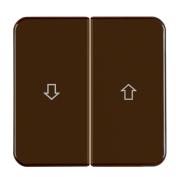

## Rocker 2gang with imprinted arrow symbol Splash-protected flush-mounted IP44, brown glossy

Technical features

## **Controls and indicators**

- also for KNX applications: push-button, 2gang
- for blind series switch/push-button

| м | ate | eria | IS |
|---|-----|------|----|

| Colour independent of design lines | brown                |
|------------------------------------|----------------------|
| Colour                             | brown                |
| Colour                             | brown                |
| RAL colour                         | RAL 8011 - Nut brown |
| Material                           | thermoplastic        |
| Surface appearance                 | glossy               |

## Identification

| Application, usage | Flush-mounted wet-room installation |
|--------------------|-------------------------------------|
| Main design line   | Splash-protected flush-mounted IP44 |