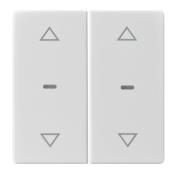

### **Controls and indicators**

- also for KNX applications: push-button, 2gang, and group push-button, 2gang

#### Camera

- with 2 clear lenses for the RGB status display of the push-button module

# Use

Differentiation characteristic 2 - Sales with clear lenses