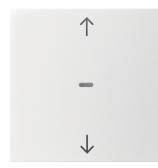

# product sheet 80961299

clamp fastening

with clear lens

no

80961299

Cover for 1gang for push-button module with clear lens, KNX - Berker S.1/B.3/B.7, polar white, matt, plastic

**Technical features** 

## **Controls and indicators**

- also for KNX applications: push-button, 1gang, and group push-button, 1gang

#### Equipment

With transparent product label holder

- for lighting and monitoring circuit
- for rockers push-buttons and group rockers push-buttons