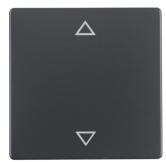

## Rocker with imprinted arrows symbol Berker Q.1/Q.3/Q.7/Q.9, anthracite velvety, lacquered

**Technical features** 

## **Controls and indicators**

- also for KNX applications: group push-button, 1 gang

| Colour of design line                                           | anthracite                                                       |
|-----------------------------------------------------------------|------------------------------------------------------------------|
| Colour                                                          | anthracite                                                       |
| Colour                                                          | anthracite charcoal grey                                         |
| RAL colour                                                      | RAL 7021 - Black grey                                            |
| Material / workmanship                                          | lacquered                                                        |
| Material                                                        | duroplastic                                                      |
| Surface appearance                                              | velvety                                                          |
| Installation, mounting                                          |                                                                  |
| Installation mode                                               | clamp fastening                                                  |
|                                                                 |                                                                  |
| Identification                                                  |                                                                  |
|                                                                 | KNX - operating systems, Blind control                           |
| <b>Identification</b><br>Application, usage<br>Main design line | KNX - operating systems, Blind control<br>Berker Q.1/Q.3/Q.7/Q.9 |