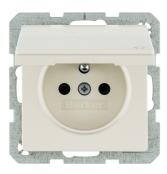

## Socket outlet with earthing pin and hinged cover with enhanced touch protection

Technical features

### Architecture

- 2pole + earth

## Materials

| Colour of design line | white   |
|-----------------------|---------|
| Surface appearance    | velvety |