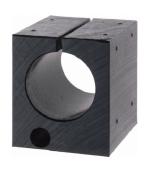

## Mast adapter for surface-mounted sensors black

Technical features

## Dimensions

| Depth  | 60 mm |
|--------|-------|
| Mast Ø | 42 mm |
| Height | 64 mm |
| Width  | 70 mm |

# Installation, mounting

Installation mode For installation of max. 4 surface-mounted sensors