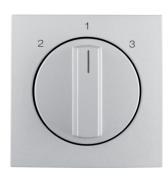

## Centre plate with rotary knob for 3-step switch aluminium, matt, lacquered

Technical features

| A | L : 4 - | ctu |  |
|---|---------|-----|--|
|   |         |     |  |

| Technical version        | without neutral position: 2-1-3    |  |
|--------------------------|------------------------------------|--|
| Materials                |                                    |  |
| Colour of design line    | aluminium                          |  |
| Colour                   | aluminium                          |  |
| Colour                   | aluminium optics                   |  |
| RAL colour               | RAL 9006 - White aluminium         |  |
| Material / workmanship   | lacquered                          |  |
| Material                 | thermoplastic                      |  |
| Surface appearance       | matt                               |  |
| Installation, mounting   |                                    |  |
| Installation mode        | for screw fastening                |  |
| Identification           |                                    |  |
| Application, usage       | HVAC control                       |  |
| Secondary design line(s) | Berker S.1, Berker B.3, Berker B.7 |  |