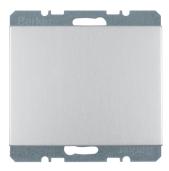

## Blind plug with centre plate, base and spreader claws Berker K.5, Aluminium, aluminium anodised

Technical features

### Architecture

Fixing mode flush-mounting

### Materials

| Colour of design line  | Aluminium                  |
|------------------------|----------------------------|
| Colour                 | aluminium                  |
| Colour                 | aluminium optics           |
| RAL colour             | RAL 9006 - White aluminium |
| Material / workmanship | aluminium, anodised        |
| Material               | Aluminium                  |
| Surface appearance     | matt                       |

## Installation, mounting

Installation mode with spreader claws

### Identification

| Application, usage | Flush-mounted wet-room installation |
|--------------------|-------------------------------------|
| Main design line   | Berker K.5                          |

## Instructions

- Only suitable for splash-protected IP44 flush-mounted installation when used in conjunction with sealing set (order no. 10107200).