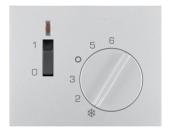

## Centre plate for thermostat pivoted, Setting knob, Berker K.5, aluminium, matt, lacquered

## Technical features

| Colour of design line                            | aluminium                       |
|--------------------------------------------------|---------------------------------|
| Colour                                           | aluminium                       |
| Material / workmanship                           | lacquerec                       |
| Material                                         | thermoplastic                   |
| Installation, mounting                           |                                 |
| Installation mode                                | centre plate for plug-in fixing |
| Equipment                                        |                                 |
| - setting knob with temperature range limitation |                                 |
| Use                                              |                                 |
| Differentiation characteristic 1 - Sales         | pivotec                         |
| Differentiation characteristic 2 - Sales         | Setting knob                    |