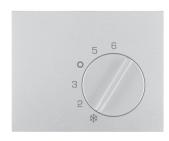

## Centre plate for thermostat with setting knob, Berker K.5, aluminium, matt, lacquered

Technical features

## Equipment

- setting knob with temperature range limitation