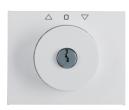

## product sheet 10797209

10797209

| Materials                                |                                   |
|------------------------------------------|-----------------------------------|
| Colour of design line                    | polar white                       |
| Colour                                   | polarwhite                        |
| Colour                                   | white                             |
| RAL colour                               | RAL 9010 - Pure white             |
| Material                                 | thermoplastic                     |
| Surface appearance                       | glossy                            |
| Installation, mounting                   |                                   |
| Installation mode                        | for screw fastening               |
| Use                                      |                                   |
| Differentiation characteristic 3 - Sales | Key can be removed in 3 positions |
| Safety                                   |                                   |
| - with 2 keys                            |                                   |
| Identification                           |                                   |
| Application, usage                       | Blind contro                      |
| Main design line                         | Berker K.1                        |

Centre plate with lock and push lock function for switch for blinds Key can be removed in 3 positions,

Berker K.1, polar white glossy

- When ordering several articles those do all have identical lockings.