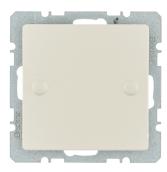

# Blind plug with centre plate, screw-on

**Technical features** 

#### Architecture

Fixing mode flush-mounting

### **Functions**

Relay space-saving for relays, etc.

# Cover, door

Cover with cover plug for screw fitting

### Materials

ColourwhiteRAL colourRAL 1013 - Oyster whiteMaterialthermoplasticSurface appearancevelvety

### Installation, mounting

Installation mode without spreader claws

- for customised cut-outs or holes when installing special solutions

# **Equipment**

- on supporting plate with large cut-out

# Identification

Application, usage Flush-mounted wet-room installation
Secondary design line(s) Berker Q.1, Berker Q.3, Berker Q.7, Berker Q.9