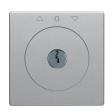

### Centre plate with lock and push lock function for switch for blinds Key can be removed in 0 position

Technical features

#### Use

Differentiation characteristic 3 - Sales Key can be removed in 0 position