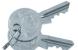

10816084





### Centre plate with lock and push lock function for switch for blinds Key can be removed in 0 position

Technical features

#### Materials

| Colour of design line  | aluminium                  |
|------------------------|----------------------------|
| Colour                 | aluminium                  |
| Colour                 | aluminium optics           |
| RAL colour             | RAL 9006 - White aluminium |
| Material / workmanship | lacquered                  |
| Material               | duroplastic                |
| Surface appearance     | matt                       |

# Installation, mounting

Installation mode for screw fastening

#### Use

Differentiation characteristic 3 - Sales Key can be removed in 0 position

# Safety

- with 2 keys

### Identification