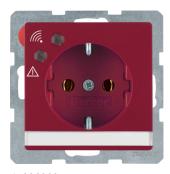

# SCHUKO socket outlet with overvoltage protection with labelling field, Screw terminals, Berker Q.1/Q.3/Q.7/Q.9, red velvety

**Technical features** 

| Arc |  |  |
|-----|--|--|
|     |  |  |
|     |  |  |

#### **Controls and indicators**

- with acoustic fault signal

#### Cover, door

| ( | Cover | Central cover plate |
|---|-------|---------------------|
|   |       |                     |

#### Materials

| colours | red                 |
|---------|---------------------|
|         | red                 |
|         | red                 |
|         | RAL 3003 - Ruby red |
|         | thermoplastic       |
|         | velvety             |

# Equipment

- with indicator LED for On/Error

| J | 3 | c |
|---|---|---|

| Differentiation characteristic 1 - Sales              | with labelling field                                                     |
|-------------------------------------------------------|--------------------------------------------------------------------------|
| Differentiation characteristic 3 - Sales              | Screw terminals                                                          |
| Safety                                                |                                                                          |
| IK protection code against mecanical impacts          | 05                                                                       |
| Protection index IP                                   | IP20                                                                     |
| 60                                                    |                                                                          |
| - without enhanced contact protection                 |                                                                          |
| - without enhanced contact protection  Identification |                                                                          |
| ·                                                     | Berker Q.1/Q.3/Q.7/Q.9                                                   |
| Identification                                        |                                                                          |
| Identification  Main design line                      | Berker Q.1/Q.3/Q.7/Q.9<br>Berker Q.1, Berker Q.3, Berker Q.7, Berker Q.9 |