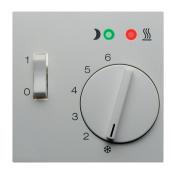

16721909

Centre plate for thermostat for underfloor heating pivoted, Setting knob, Berker S.1/B.3/B.7, polar white matt

**Technical features** 

# Equipment

- setting knob with temperature range limitation

### Use

| Differentiation characteristic 1 - Sales | pivoted      |
|------------------------------------------|--------------|
| Differentiation characteristic 2 - Sales | Setting knob |