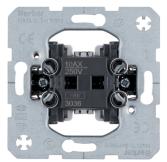

## product sheet 3036

Change-over switch Light control

| Architecture                          |                                         |
|---------------------------------------|-----------------------------------------|
| Type of control unit                  | single rocke                            |
| Fixing mode                           | flush-mountin                           |
|                                       |                                         |
| Functions                             |                                         |
| Switching angle                       | 3,5                                     |
| Configuration                         |                                         |
| - Off/change-over                     |                                         |
| Controls and indicators               |                                         |
| - No                                  |                                         |
|                                       |                                         |
| Main electrical features              |                                         |
| Nominal voltage                       | 250                                     |
| Rated voltage                         | 250 V A                                 |
| Electric current                      |                                         |
| Switching current                     | 10 AX (100 W Self Ballasted Lamp (SBL   |
| Materials                             |                                         |
| Material                              | Plastic/met                             |
| Surface appearance                    | ma                                      |
| Dimensions                            |                                         |
| Depth                                 | 42 m                                    |
| Insertion depth                       | 31 m                                    |
| Height                                | 71 m                                    |
| Width                                 | 71 m                                    |
| Installation, mounting                |                                         |
| Installation mode                     | with spreader claws, for screw fastenir |
| Connection                            |                                         |
| Connection terminals                  | according to IEC 60669                  |
| Connection terminals                  | according to VDE 0632                   |
| Type of connection                    | Quickconne                              |
| - with plug-in terminals              |                                         |
| Equipment                             |                                         |
| - for lighting and monitoring circuit |                                         |
| •                                     |                                         |
| Safety                                |                                         |
| Protection index IP                   | IP2                                     |

resetting

| Identification        |                                                         |
|-----------------------|---------------------------------------------------------|
| Application, usage    | HVAC control, Light control                             |
| Appliance switch type | No                                                      |
| Main design line      | Light control                                           |
| Instructions          |                                                         |
| Information text      | spreader claws, insulated to the supporting ring, self- |