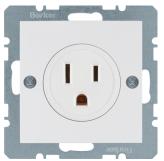

## product sheet 41668989

polar white glossy

41668989

| Architecture                                            |                                            |
|---------------------------------------------------------|--------------------------------------------|
| Fixing mode                                             | flush-mountin                              |
| - 2pole + earth                                         |                                            |
| Main electrical features                                |                                            |
| Nominal voltage                                         | 125                                        |
| Rated voltage                                           | 125 V A                                    |
| Frequency                                               | 50/60 H                                    |
| Rated current                                           | 15                                         |
| Cover, door                                             |                                            |
| Cover                                                   | Central cover plat                         |
| Materials                                               |                                            |
| Colour of design line                                   | polar whi                                  |
| Colour                                                  | polarwhit                                  |
| Colour                                                  | white                                      |
| RAL colour                                              | RAL 9010 - Pure whi                        |
| Material                                                | thermoplast                                |
| Surface appearance                                      | gloss                                      |
| Dimensions                                              |                                            |
| Insertion depth                                         | 19 mi                                      |
| Installation, mounting                                  |                                            |
| Installation mode                                       | without spreader claws, for screw fastenin |
| Connection                                              |                                            |
| Conductor cross-section (rigid)                         | max. 2 x 4 mn                              |
| - with screw terminals                                  |                                            |
| Use                                                     |                                            |
| Differentiation characteristic 3 - Sales                | with screw termina                         |
| Standards                                               |                                            |
| Standard                                                | NEMA 5-15                                  |
| Safety                                                  |                                            |
| IK protection code against mecanical impacts            | C                                          |
| <ul> <li>without enhanced contact protection</li> </ul> |                                            |
| Identification                                          |                                            |
| Main design line                                        | Berker S.1/B.3/B                           |
|                                                         | Berker 6.17 Bio/ B                         |

Socket outlet with earthing contact USA/CANADA NEMA 5-15 R with screw terminals, Berker S.1/B.3/B.7,