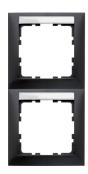

# Frame 2gang vertical with labelling field, Berker S.1, anthracite, matt

Technical features

#### Architecture

Technical version 2gang vertical

### Capacity

Number of sockets 2

#### Installation, mounting

Installation mode for vertical mounting

#### Use

Differentiation characteristic 1 - Sales with labelling field