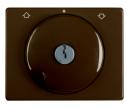

10790101

Centre plate with lock and push lock function for switch for blinds Key can be removed in 3 positions, Berker Arsys, brown glossy

Technical features

### Identification

| Application, usage | Blind control |
|--------------------|---------------|
| Main design line   | Berker Arsys  |